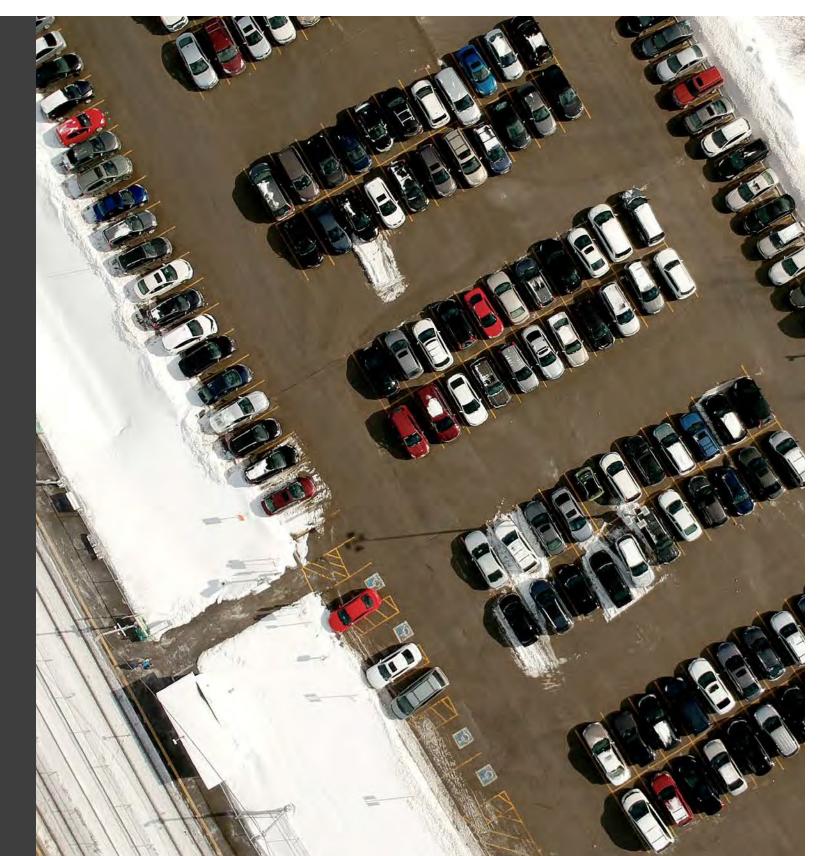

# From Shopping Centres to single locations

We have you covered this winter season.

We have the capacity to take on any size project. With a fleet of front-end loaders, skid steers, parking lot sanders, snow hauling trucks, plows, sidewalk sweepers, snowblowers and over one hundred employees. We are ready to tackle whatever winter throws at you.

## **Parking Lots**

An extensive fleet of snow-ready trucks and modern equipment to avoid damage to curbs and hardscapes and other costly inefficiencies.

- 1. General Clearing
- 2. Disabled Parking Stalls
- 3. Catch Basin Detail
- 4. Pile Locations