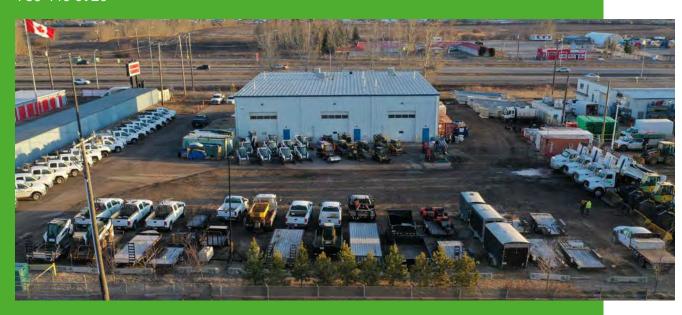

# From Shopping Centres to single locations

We have you covered this winter season.

We have the capacity to take on any size project. With a fleet of front-end loaders, skid steers, parking lot sanders, snow hauling trucks, plows, sidewalk sweepers, snowblowers and over one hundred employees. We are ready to tackle whatever winter throws at you.

Over 100 Snow & Ice
Professionals

Self performing fleet and equipment for cost-effective jobs

We provide rigorous snow logs, which help to protect our clients from liability.